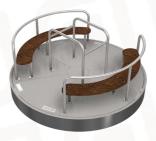

## Children's inclusive carousel LUCKY

Technical data sheet

| DIMETER    | 2470 mm |
|------------|---------|
| HEIGHT     | 900 mm  |
| WEIGHT     | 345 kg  |
| MAX VOLUME | 450 kg  |
| SAFTY ZONE | 2000 mm |