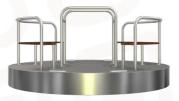

## Children's inclusive carousel LUCKY

Technical data sheet

| DIMETER    | 2470 mm |
|------------|---------|
| HEIGHT     | 900 mm  |
| WEIGHT     | 345 kg  |
| MAX VOLUME | 450 kg  |
| SAFTY ZONE | 2000 mm |