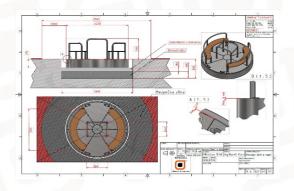

## Instalation:

The structure is placed into a pre-built reinforced concrete bed with drainage and a gravel-sand base, and then securely anchored.

The equipment is certified by the Technical Inspection of the Slovak Republic and meets the safety requirements of playground equipment verified by the test according to (STN) EN 1176.