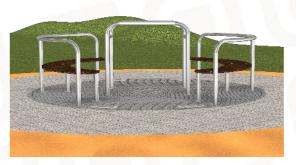

## Material

- -structural steel, aluminium corrugated sheet, stainless steel, plywood
- surface treatment hot-dip galvanizing, anti-slip treatment for plywood
- high-quality bearing mechanism with tapered and thrust bearings